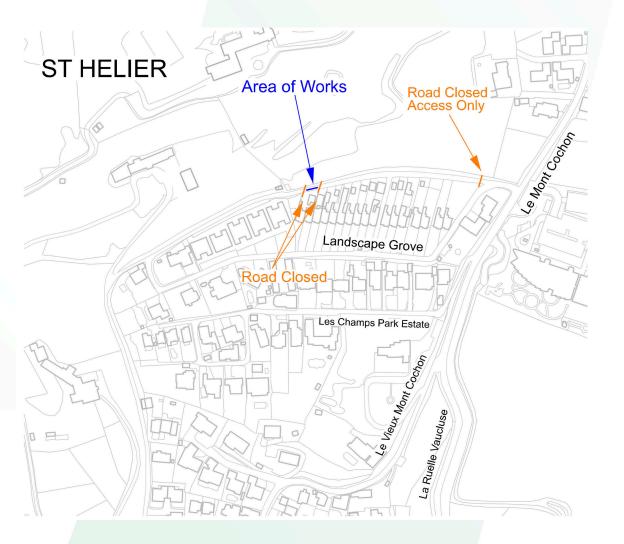

## Landscape Grove, St Helier

Dear Customer,

We are writing to inform you about planned roadworks and upgrades to the electricity infrastructure in your area.

## Details of the planned roadworks: Ref WO745489

Start Date: Wednesday 11 December 2024
End Date: Wednesday 18 December 2024
Location: Landscape Grove, St Helier
Purpose of the Roadworks: This closure is for us to perform excavation works necessary for us to provide a new electrical supply in the area. Investments like this into our infrastructure is essential to enhance the reliability and efficiency or our electricity supply system.

## Will I be able to access my property?

Yes. During the works, access to properties will remain uninterrupted, and businesses will operate as usual. We aim to minimise disruption and complete tasks promptly. We apologise for any inconvenience and appreciate your understanding.