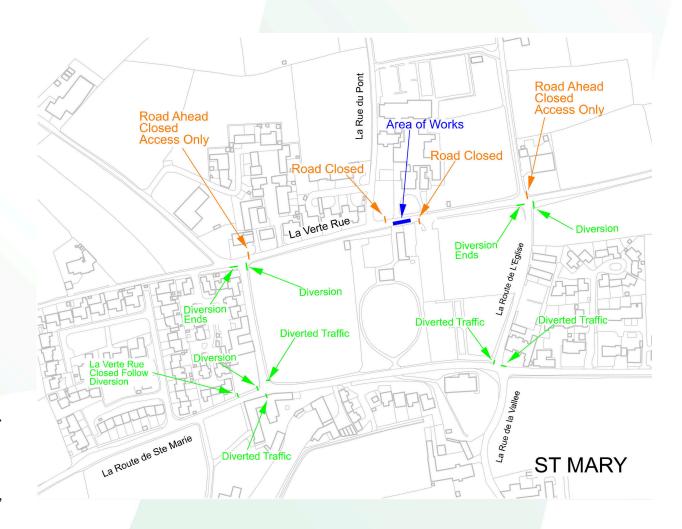

## La Verte Rue, St Mary

Dear Customer,

We are writing to inform you about planned roadworks and upgrades to the electricity infrastructure in your area.

## Details of the planned roadworks: Ref WO753520

·Start Date: Monday 17 February 2025 ·End Date: Friday 21 February 2025 ·Location: La Verte Rue, St Mary ·Purpose of the Roadworks: This closure is for excavation works necessary for us to provide a new electrical supply in the area. Investments like this into our infrastructure is essential to enhance the reliability

## Will I be able to access my property?

and efficiency or our electricity supply system.

Yes. During the works, access to properties will remain uninterrupted, and businesses will operate as usual. We aim to minimise disruption and complete tasks promptly. We apologise for any inconvenience and appreciate your understanding.