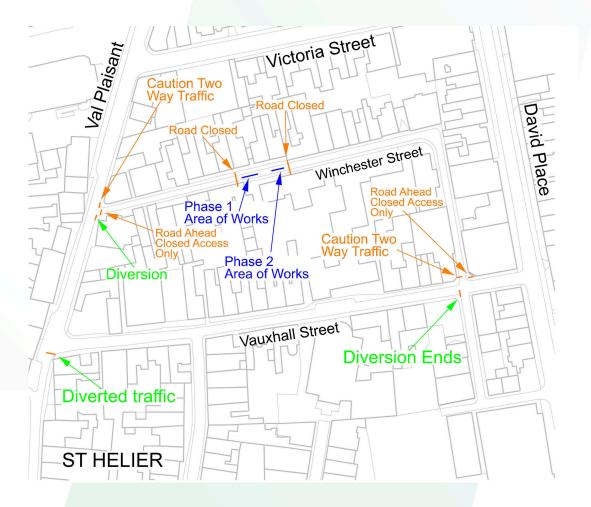

# Winchester Street, St Helier

Dear Customer,

We are writing to inform you about planned roadworks and upgrades to the electricity infrastructure in your area.

## Details of the planned roadworks: Ref WO741956/WO743002

This closure will be done in two phases, this is to minimise disruption and effectively plan resources.

#### Phase One

•Start Date: Friday 6th December 2024 •End Date: Thursday 12th December 2024

#### Phase Two

•Start Date: Friday 13th December 2024 •End Date: Thursday 19th December 2024

Location: Winchester Street, St Helier
Purpose of the Roadworks: This closure is for us to perform
excavation works necessary for us to provide a new electrical supply
in the area. Investments like this into our infrastructure is essential to
enhance the reliability and efficiency or our electricity supply system.