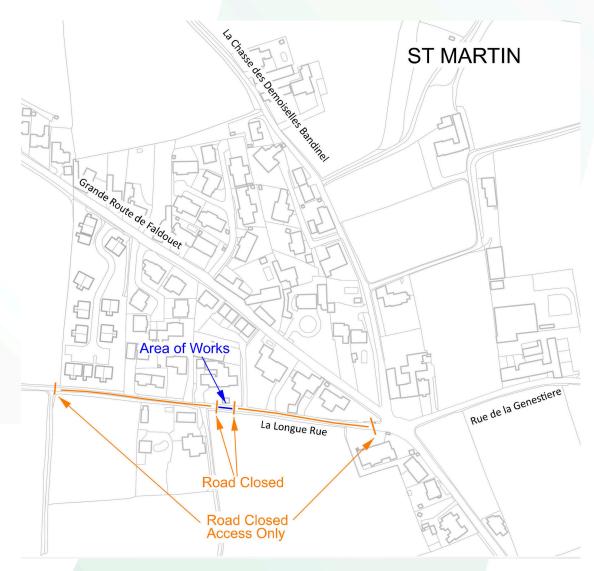

## La Longue Rue, St Martin

Dear Customer,

We are writing to inform you about planned roadworks and upgrades to the electricity infrastructure in your area.

## Details of the planned roadworks, Ref WO760898:

- · Start Date: Tuesday 22 April 2025
- · End Date: Friday 25 April 2025
- · Location: La Longue Rue, St Martin
- · Purpose of the Roadworks: This closure is due to excavation works necessary for us to provide a new electrical supply. This investment into our infrastructure is essential to enhance the reliability and efficiency of our electricity supply system.

## Will I be able to access my property?

Yes. During the works, access to properties will remain uninterrupted, and businesses will operate as usual. We ask that you follow the diversion signs in place. We aim to minimise disruption and complete tasks promptly. We apologise for any inconvenience and appreciate your understanding.