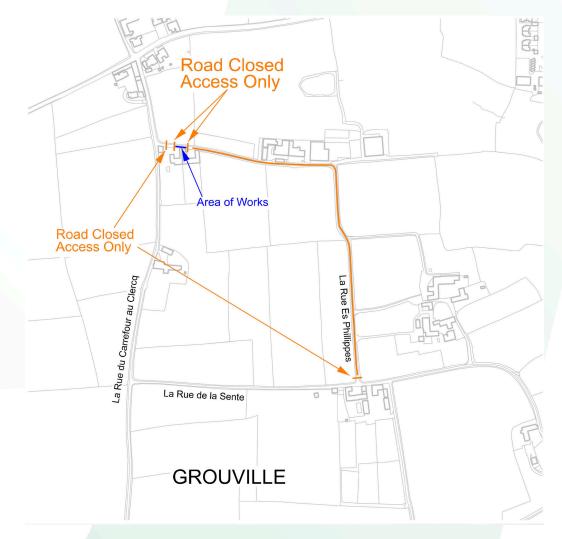

## La Rue Es Phillippes, Grouville

Dear Customer,

We are writing to inform you about planned roadworks and upgrades to the electricity infrastructure in your area.

## Details of the planned roadworks, Ref WO771465:

- · Start Date: Thursday 1 May 2025
- · End Date: Thursday 8 May 2025
- · Location: La Rue Es Phillippes, Grouville
- · Purpose of the Roadworks: This closure is due to excavation works necessary for us to provide a new electrical supply. This investment into our infrastructure is essential to enhance the reliability and efficiency of our electricity supply system.

## Will I be able to access my property?

Yes. Please follow the diversions in place. During the works, access to properties will remain uninterrupted, and businesses will operate as usual. We aim to minimise disruption and complete tasks promptly. We apologise for any inconvenience and appreciate your understanding.