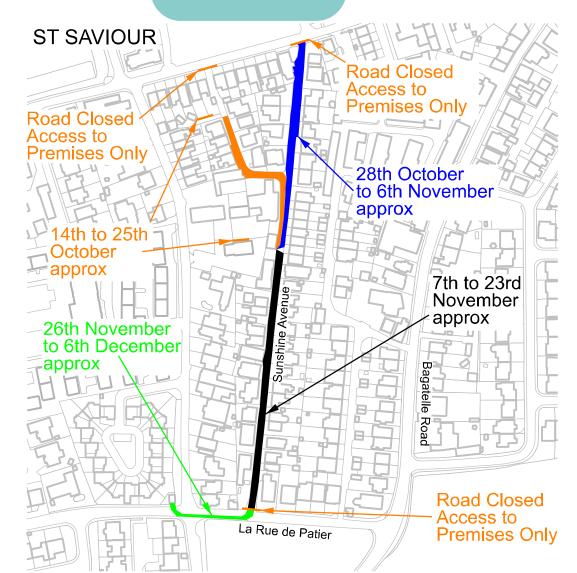

## Details of the planned roadworks:

- Start Date: Monday 14 October
- End Date: Friday 6 December
- · Location: Sunshine Avenue, St Saviour
- Purpose of the Roadworks: This closure is to upgrade our mains cables prior to service transfers. This investment into our infrastructure is essential to enhance the reliability and efficiency of our electricity supply system.

## Will I be able to access my property?

Yes. During the works, access to properties will remain uninterrupted, and businesses will operate as usual. We will have some parking spaces at Grainville School, next to the recycling centre, for those that are able and willing to park there. Our contractors, Geomarine, will touch base with the residents who have parking or access requirements.