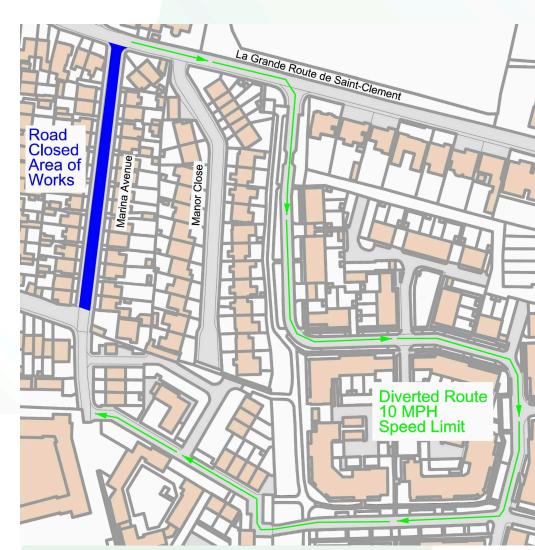

## Will I be able to access my property?

Access will be maintained to properties on Marina Avenue. Access to Samares Avenue will be through the diversion shown on the adjoining map. We ask that you please follow the diversion signs.