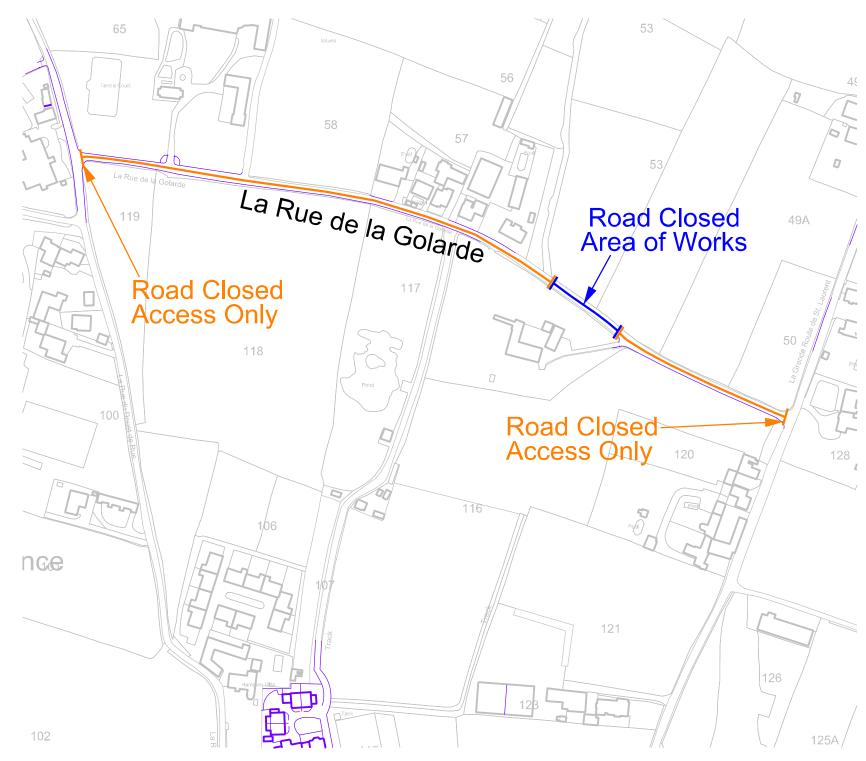

#### **Dear Customer**

We are writing to inform you about planned roadworks and upgrades to the electricity infrastructure in your area.

Details of the planned roadworks:

- Start Date: Tuesday 30th April
- End Date: Saturday 4th May
- Location: La Rue de la Golarde, St Lawrence

**Purpose of the Roadworks:** This is due to excavation works necessary for us to replace an old electricity supply ahead of the road resurfacing works.

### Will I be able to access my property?

The affected area is detailed on the adjoining map. Access to premises will be maintained throughout the period of works from either end.

We aim to minimise disruption and complete tasks promptly. We apologise for any inconvenience and appreciate your understanding.