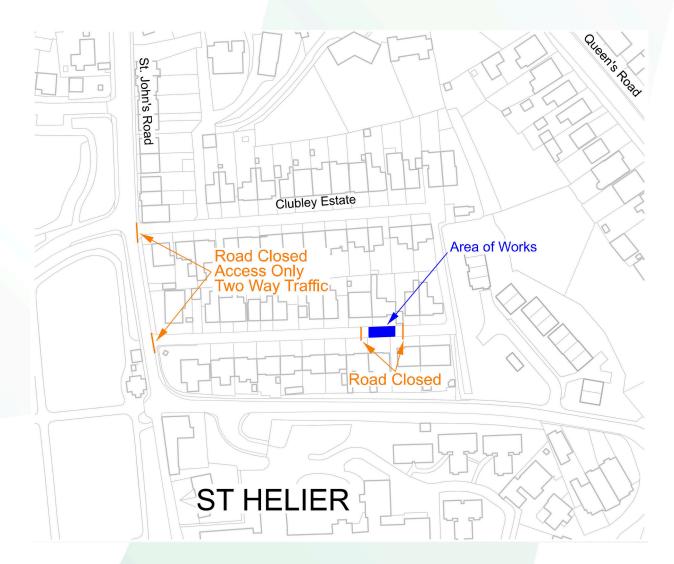

## Clubley Estate, St Helier

Dear Customer,

We are writing to inform you about planned roadworks and upgrades to the electricity infrastructure in your area.

## Details of the planned roadworks, Ref WO756461:

- · Start Date: Wednesday 2 April 2025
- · End Date: Wednesday 9 April 2025
- · Location: Clubley Estate, St Helier
- · Purpose of the Roadworks: This closure is due to excavation works necessary for us to provide a new electrical supply in the area. This investment into our infrastructure is essential to enhance the reliability and efficiency of our electricity supply system.

## Will I be able to access my property?

Yes. During the works, access to properties will remain uninterrupted, and businesses will operate as usual. We aim to minimise disruption and complete tasks promptly. We apologise for any inconvenience and appreciate your understanding.