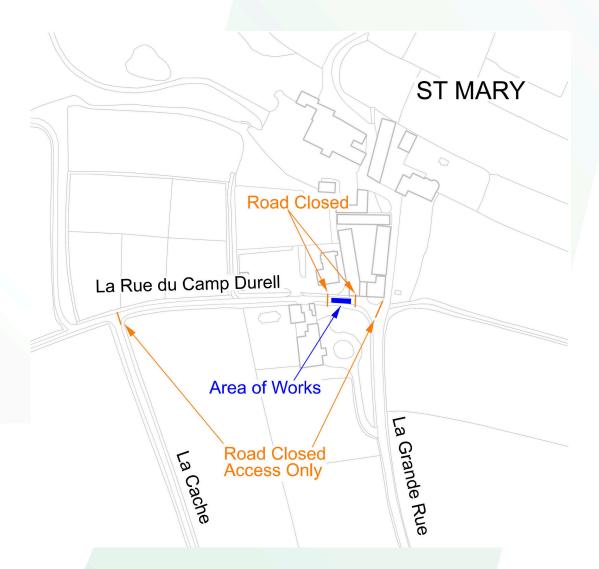

## La Rue du Camp Durell, St Mary

Dear Customer,

We are writing to inform you about planned roadworks and upgrades to the electricity infrastructure in your area.

## Details of the planned roadworks, Ref WO762030:

- · Start Date: Wednesday 2 April 2025
- · End Date: Monday 7 April 2025
- · Location: La Rue du Camp Durell, St Mary
- · Purpose of the Roadworks: This closure is due to excavation works necessary for us to provide a new electrical supply in the area. This investment into our infrastructure is essential to enhance the reliability and efficiency of our electricity supply system.

## Will I be able to access my property?

Yes. During the works, access to properties will remain uninterrupted, and businesses will operate as usual. Please follow the diversion signs in place.

We aim to minimise disruption and complete tasks promptly. We apologise for any inconvenience and appreciate your understanding.