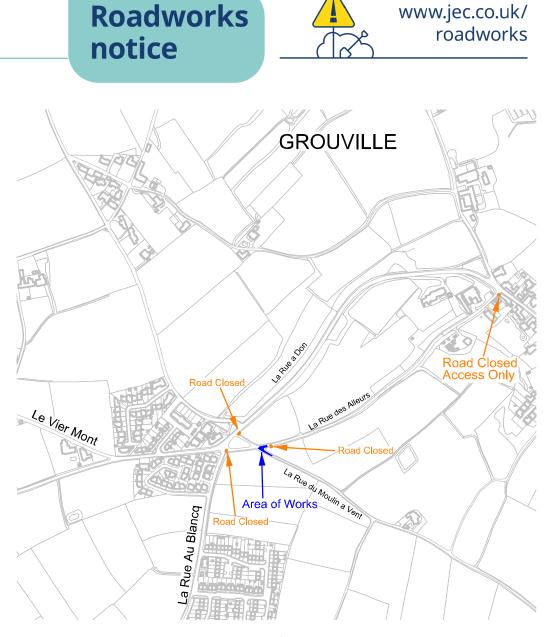

## Details of the planned roadworks:

- Start Date: Monday 15 July 2024
- End Date: Friday 9 August 2024
- Location: La Rue du Moulin à Vent, Grouville

• Purpose of the Roadworks: This closure is due to essential works on our new substation in the area. This investment into our infrastructure is essential to enhance the reliability and efficiency of our electricity supply system.

## Will I be able to access my property?

Yes. During the works, access to properties will remain uninterrupted, and businesses will operate as usual.

We aim to minimise disruption and complete tasks promptly. We apologise for any inconvenience and appreciate your understanding.