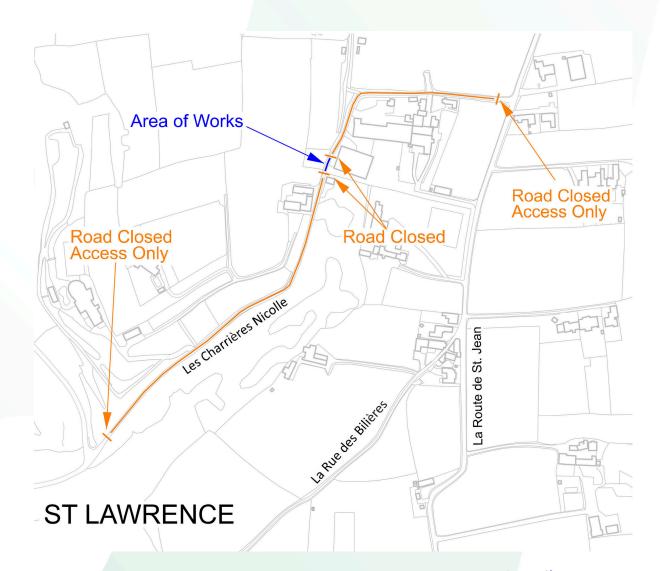

## Les Charrieres Nicolle, St Lawrence

Dear Customer,

We are writing to inform you about planned roadworks and upgrades to the electricity infrastructure in your area.

## Details of the planned roadworks, Ref WO759508:

- · Start Date: Wednesday 16 April 2025
- · End Date: Friday 18 April 2025
- · Location: Les Charrieres Nicolle, St Lawrence
- · Purpose of the Roadworks: This closure is due to excavation works necessary for us to provide a new electrical supply. This investment into our infrastructure is essential to enhance the reliability and efficiency of our electricity supply system.

## Will I be able to access my property?

Yes. During the works, access to properties will remain uninterrupted, and businesses will operate as usual. We ask that you follow the diversion signs in place. We aim to minimise disruption and complete tasks promptly. We apologise for any inconvenience and appreciate your understanding.