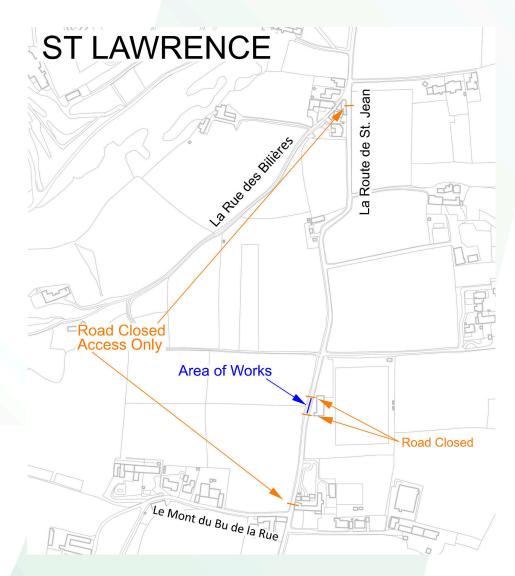

## La Route de St Jean, St Lawrence

Dear Customer,

We are writing to inform you about planned roadworks and upgrades to the electricity infrastructure in your area.

## Details of the planned roadworks, Ref WO758201:

- · Start Date: Wednesday 9 April 2025
- · End Date: Monday 14 April 2025
- · Location: La Route de St Jean, St Lawrence
- · Purpose of the Roadworks: This closure is due to excavation works necessary for us to provide a new electrical supply in the area. This investment into our infrastructure is essential to enhance the reliability and efficiency of our electricity supply system.

## Will I be able to access my property?

Yes. During the works, access to properties will remain uninterrupted, and businesses will operate as usual. Please follow the diversion signs in place. We aim to minimise disruption and complete tasks promptly. We apologise for any inconvenience and appreciate your understanding.