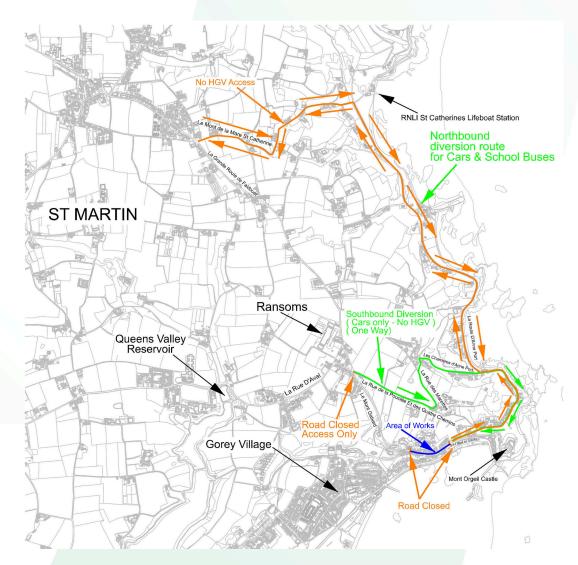

## Le Mont De Gouray, St Martin

Dear Customer,

We are writing to inform you about planned roadworks and upgrades to the electricity infrastructure in your area.

## Details of the planned roadworks, Ref WO753512:

·Start Date: 6 January 2025 ·End Date: 22 March 2025

·Location: Le Mont De Gouray, St Martin

·Purpose of the Roadworks: This road closure is necessary for excavation works which will allow us to upgrade our network in the area and provide a supply to a new electric vehicle charger on Le Mont De Gouray. This investment into our infrastructure is essential to enhance the reliability and efficiency of our electricity supply system.

## Will I be able to access my property?

Yes. During the works, access to properties will remain. There will be a localised diversion to bypass the area of works.

All businesses in and around Gorey Village and Gorey Pier will be open as usual during these works.