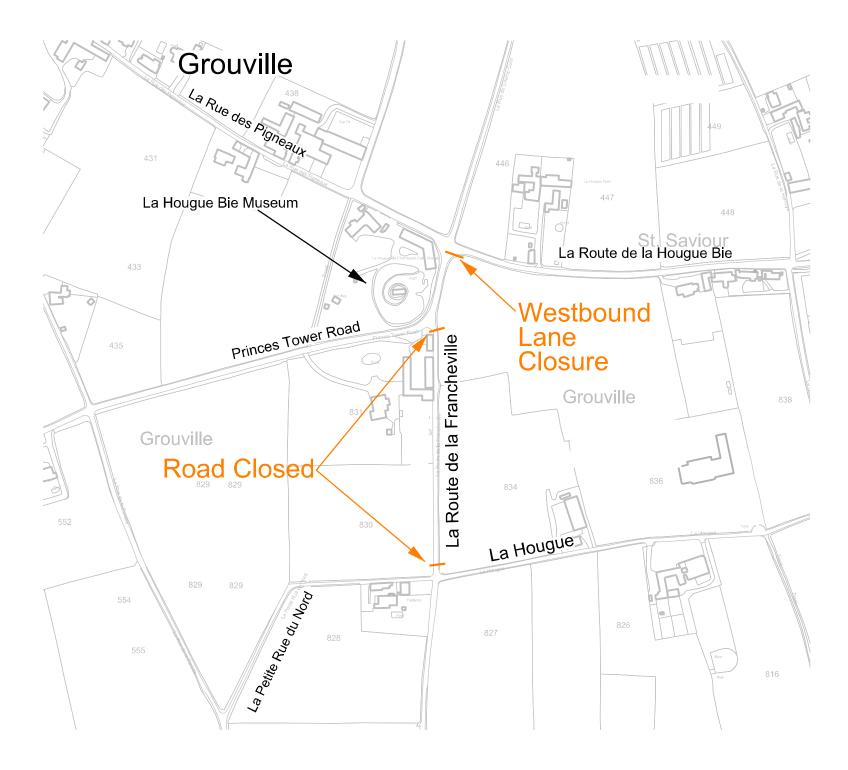

#### Details of the planned roadworks, WO734996:

- Start Date: Monday 9 September 2024
- End Date: Friday 1 November 2024
- Location: La Route De La Francheville, Grouville
- Purpose of the Roadworks: These works are for us to complete essential improvements to our network in the area and these will be done in two stages.

Stage 1: Cable Installation works will begin on 9 September for five weeks until 11 October, this will impact Princes Tower road, with the westbound lane being closed.

Stage 2: Cable laying works will begin from 9 September for eight weeks until, 1 November, this will impact La Route de la Francheville, which will be closed.